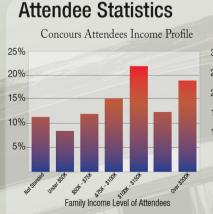

These charts are meant to be a representation of concours events in general and are shown for reference of a typical concours event. The demographic information may not be representative of all concours events.