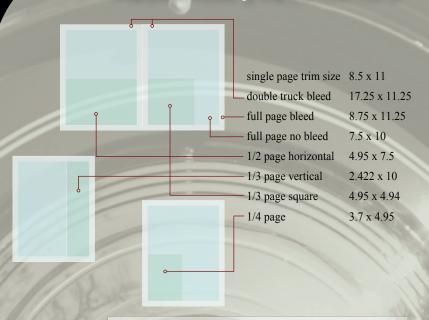

### MECHANICAL SPECIFICATIONS

We can accept your ad as a PDF file; please make sure that:

| All photos are CMYK, not RGB All photos and logos are at least 300 dpi All colors and scans must be CMYK No stylized fonts  We are still happy to accept: InDesign, Illustrator, TIFF and EPS files if you prefer.  Production charges for building ads, file conversions or other prepress services will be billed at \$60 per hour. |                    |                     |       |                     |  |  |
|---------------------------------------------------------------------------------------------------------------------------------------------------------------------------------------------------------------------------------------------------------------------------------------------------------------------------------------|--------------------|---------------------|-------|---------------------|--|--|
| Company / Client Name                                                                                                                                                                                                                                                                                                                 |                    |                     |       |                     |  |  |
| Contact Name                                                                                                                                                                                                                                                                                                                          |                    |                     |       |                     |  |  |
| Contact Agency (if applic                                                                                                                                                                                                                                                                                                             | able)              |                     |       |                     |  |  |
| Address                                                                                                                                                                                                                                                                                                                               |                    |                     |       |                     |  |  |
| City                                                                                                                                                                                                                                                                                                                                  | State              |                     | Zip   |                     |  |  |
| Phone                                                                                                                                                                                                                                                                                                                                 | Cell               |                     | Fax   |                     |  |  |
| E-mail (important)                                                                                                                                                                                                                                                                                                                    |                    |                     |       |                     |  |  |
| Date of Order                                                                                                                                                                                                                                                                                                                         | Ad Size and Format | Placement Requested |       | Price per Insertion |  |  |
|                                                                                                                                                                                                                                                                                                                                       |                    |                     |       |                     |  |  |
|                                                                                                                                                                                                                                                                                                                                       |                    |                     |       |                     |  |  |
| Comments                                                                                                                                                                                                                                                                                                                              |                    |                     |       |                     |  |  |
| Comments                                                                                                                                                                                                                                                                                                                              |                    |                     |       |                     |  |  |
|                                                                                                                                                                                                                                                                                                                                       |                    |                     |       |                     |  |  |
| Accepted by: Name(print)                                                                                                                                                                                                                                                                                                              |                    |                     | Title | Date                |  |  |
| Client Signature                                                                                                                                                                                                                                                                                                                      |                    |                     |       |                     |  |  |
| -                                                                                                                                                                                                                                                                                                                                     |                    |                     |       |                     |  |  |