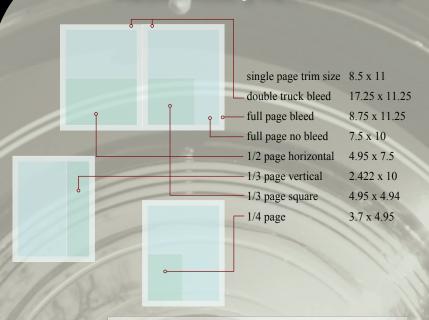

### MECHANICAL SPECIFICATIONS

We can accept your ad as a PDF file; please make sure that:

| All photos are CMYK, not RGB All photos and logos are at least 300 dpi All colors and scans must be CMYK No stylized fonts  We are still happy to accept: InDesign, Illustrator, TIFF and EPS files if you prefer.  Production charges for building ads, file conversions or other prepress services will be billed at \$60 per hour. |                    |                     |       |                     |  |  |
|---------------------------------------------------------------------------------------------------------------------------------------------------------------------------------------------------------------------------------------------------------------------------------------------------------------------------------------|--------------------|---------------------|-------|---------------------|--|--|
| Company / Client Name                                                                                                                                                                                                                                                                                                                 |                    |                     |       |                     |  |  |
| Contact Name                                                                                                                                                                                                                                                                                                                          |                    |                     |       |                     |  |  |
| Contact Agency (if applic                                                                                                                                                                                                                                                                                                             | able)              |                     |       |                     |  |  |
| Address                                                                                                                                                                                                                                                                                                                               | ,                  |                     |       |                     |  |  |
| City                                                                                                                                                                                                                                                                                                                                  | State              |                     | Zip   |                     |  |  |
| Phone                                                                                                                                                                                                                                                                                                                                 | Cell               |                     | Fax   |                     |  |  |
| E-mail (important)                                                                                                                                                                                                                                                                                                                    |                    |                     |       |                     |  |  |
| Date of Order                                                                                                                                                                                                                                                                                                                         | Ad Size and Format | Placement Requested |       | Price per Insertion |  |  |
|                                                                                                                                                                                                                                                                                                                                       |                    |                     |       |                     |  |  |
|                                                                                                                                                                                                                                                                                                                                       |                    |                     |       |                     |  |  |
| Comments                                                                                                                                                                                                                                                                                                                              |                    |                     |       |                     |  |  |
|                                                                                                                                                                                                                                                                                                                                       |                    |                     |       |                     |  |  |
|                                                                                                                                                                                                                                                                                                                                       |                    |                     |       |                     |  |  |
| Accepted by: Name(print)                                                                                                                                                                                                                                                                                                              |                    |                     | Title | Date                |  |  |
| Client Signature                                                                                                                                                                                                                                                                                                                      |                    |                     |       |                     |  |  |
|                                                                                                                                                                                                                                                                                                                                       |                    |                     |       |                     |  |  |