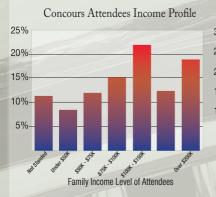

#### **Attendee Statistics**

These charts are meant to be a representation of concours events in general and are shown for reference of a typical concours event. The demographic information may not be representative of all concours events.